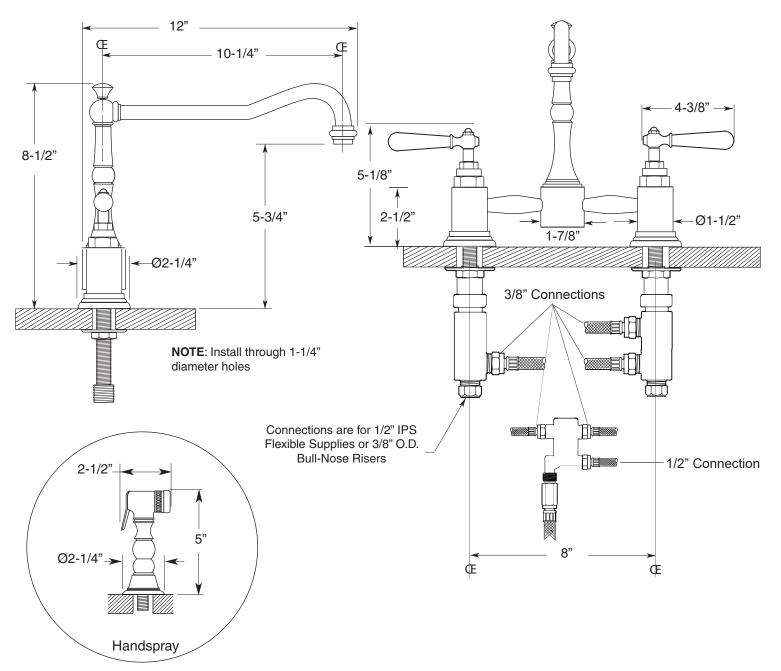

## **SPECIFICATIONS**

## **FEATURES:**

- · All brass construction
- · Available in all Sigma finishes
- Maximum deck thickness: 2-1/4"
- Replacement cartridges: 18.30.035 (C), 18.30.036 (H)
- · Custom option: High-arc extended swivel spout, 11" center-center, 14" overall height
- · Measurements vary according to handle choice
- Certified to meet or exceed the following codes and standards: ASME A112.18.1/CSA B 125.1-2011

Pillar-Style Kitchen Faucet w/ Loire Handles and Sidespray

1.3556032

Note: Measurements are subject to change or cancellation. No responsibility is assumed for use of superseded or voided pages.