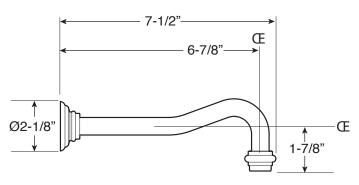

Standard Wall Spout 18.07.017

Drain Assembly P/N: 18.11.052

Note: Measurements are subject to change. No responsibility is assumed for use of superseded or voided pages.