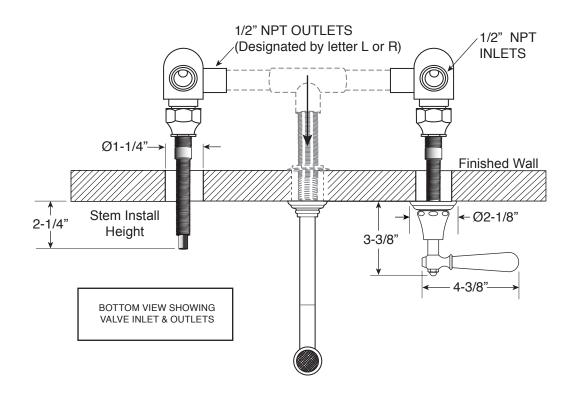

## Specifications

Series 350

Wall/Vessel Lavatory Set

(1.355607ST - Trim Only)

1.355607S

Loire Handle

16 pt.

## **FEATURES:**

- · All brass construction
- · Independent corner valves
- Includes soft touch drain w/overflow: P/N 18.11.052
- 1/4-turn ceramic disc valve cartridge.
- Available in all finishes. Warranty varies according to finish selection.
- Certified to meet or exceed the following codes and standards: ASME A112.18.1/CSAB 125.1-2012

Standard Wall Spout 18.07.017

Drain Assembly P/N: 18.11.052

Note: Measurements are subject to change. No responsibility is assumed for use of superseded or voided pages.