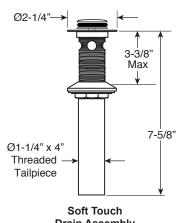

## **FEATURES:**

- · All brass construction
- · Independent corner valves
- Includes soft touch drain w/overflow: P/N 18.11.052
- 1/4-turn ceramic disc valve cartridge.
- Available in all finishes. Warranty varies according to finish selection.
- Certified to meet or exceed the following codes and standards: ASME A112.18.1/CSAB 125.1-2012

Standard Wall Spout 18.07.017

Drain Assembly P/N: 18.11.052

Note: Measurements are subject to change. No responsibility is assumed for use of superseded or voided pages.