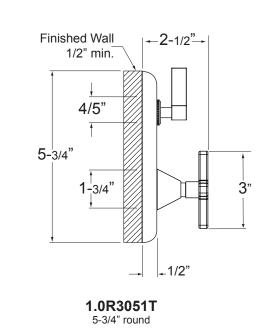

## Carina X

E-Mini Therm Valve Remote Thermostatic Valve with Two-Way Diverter

Sectangle Finished Wall

1/2" min.

4/5"

5-3/4"

1-3/4"

3"

1/8"

1.0\$3051T

5-3/4" × 3-3/4"

NOTE: MUST purchase Showerhead, Arm, Flange, and other options separately.

\*NOTE: Stem and All-Thread Tube will be sent with Handle Trim.

1/2" NPT Inlets

Stops

4-1/8"