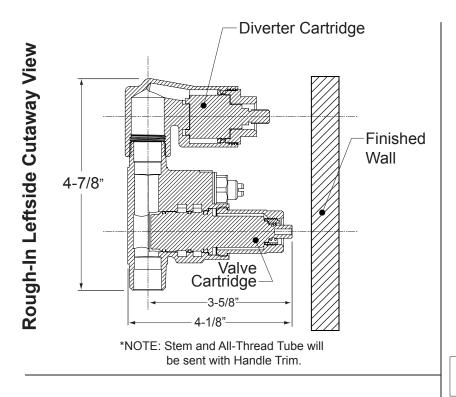

1/8"

1.0\$3051T

5-3/4" × 3-3/4"

NOTE: MUST purchase Showerhead, Arm, Flange, and other options separately.

\*NOTE: Stem and All-Thread Tube will be sent with Handle Trim.

1/2" NPT Inlets

Stops

4-1/8"

REF. ONLY

NOTE: Measurements are subject to change or cancellation. No responsibility is assumed for use of superseded or voided pages.

Round Faceplate Leftside View