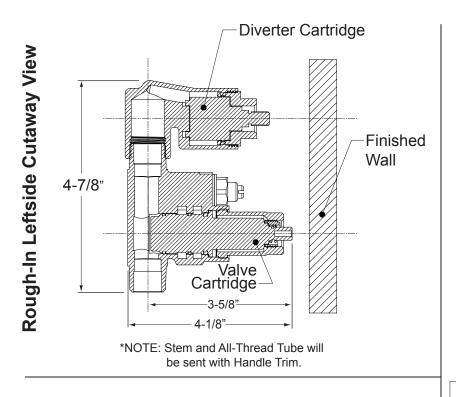

5-3/4" x 3-3/4"

NOTE: MUST purchase Showerhead, Arm, Flange, and other options separately.

De sent with Handle Trim.

1/2" NPT Inlets

Integral Screwdriver Stops

4-1/8"

REF. ONLY

\*NOTE: Stem and All-Thread Tube will