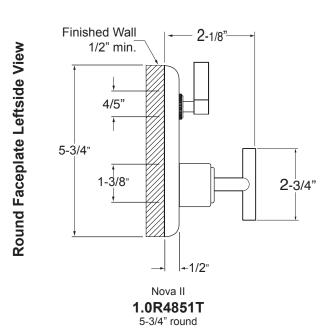

ASME A112.18.1/CSAB 125.1-2012

E-Mini Therm Valve Remote Thermostatic Valve with Two-Way Diverter

Finished Wall

1/2" min.

5-3/4"

2-3/4"

Nova II

1.0\$4851T

5-3/4" x 3-3/4"

NOTE: MUST purchase Showerhead, Arm, Flange, and other options separately.

De sent with Handle Trim.

1/2" NPT Inlets

Integral Screwdriver Stops

4-1/8"

REF. ONLY

\*NOTE: Stem and All-Thread Tube will