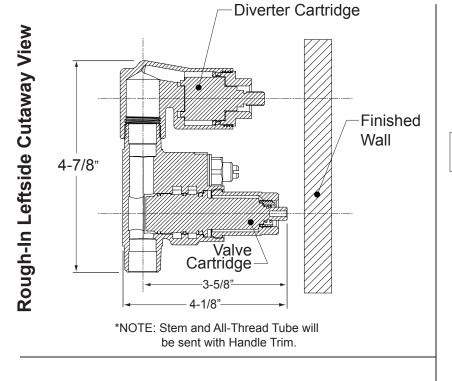

## **Stixx**

E-Mini Therm Valve Remote Thermostatic Valve with Two-Way Diverter

**1.0S9551T** 5-3/4" x 3-3/4"

NOTE: MUST purchase Showerhead, Arm, Flange, and other options separately.

John Medical Screwdriver Stops

3-1/4"

4-1/8"

REF. ONLY

\*NOTE: Stem and All-Thread Tube will

Finished Wall

1/2" min.

4/5"

1-3/8"