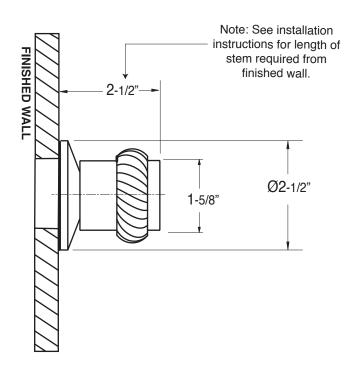

## Specifications

**Trim for Wall Valve** 

Trim Only

Seville Handle

For this 16pt handle and trim, use with the following valves:

18.30.020 - 1/2" Volume Control - Replacement Cartridge: 18.30.036

18.30.023 - 3/4" Volume Control - Replacement Cartridge: 18.30.011