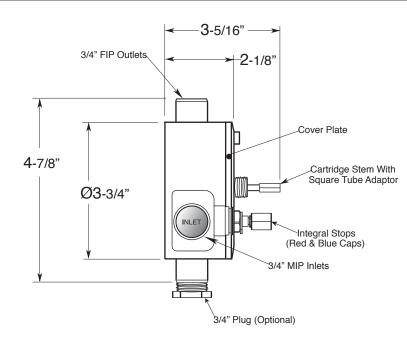

## 3/4" Thermostatic with Integral Stops

Valve & Trim Maya Handle

1.068097D (1.068097DT Trim Only)

SIDE VIEW - INSTALLED

**DE VIEW - VALVE ONLY** 

Note: Measurements are subject to change or cancellation. No responsibility is assumed for use of superseded or voided pages.