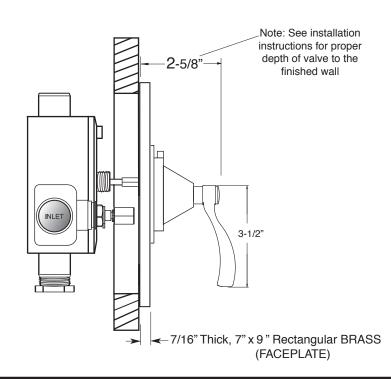

## 3/4" Thermostatic with Integral Stops

Valve & Trim Maya Handle

1.068097D (1.068097DT Trim Only)

SIDE VIEW - INSTALLED

**DE VIEW - VALVE ONLY** 

Note: Measurements are subject to change or cancellation. No responsibility is assumed for use of superseded or voided pages.