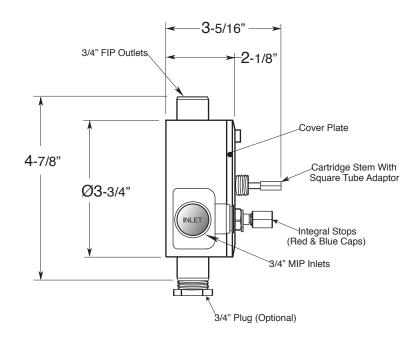

## 3/4" Thermostatic with Integral Stops

Valve & Trim Lisse Handle

1.068397D (1.068397DT Trim Only)

SIDE VIEW - INSTALLED

DE VIEW - VALVE ONLY

Note: Measurements are subject to change or cancellation. No responsibility is assumed for use of superseded or voided pages.