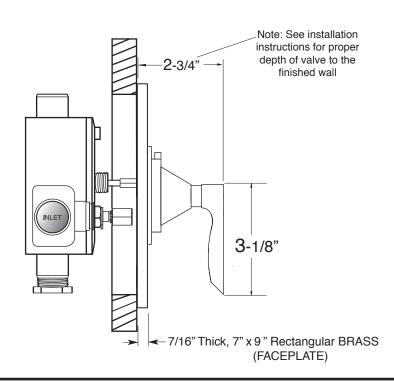

## 3/4" Thermostatic with Integral Stops

Valve & Trim Lisse Handle

1.068397D (1.068397DT Trim Only)

SIDE VIEW - INSTALLED

DE VIEW - VALVE ONLY

Note: Measurements are subject to change or cancellation. No responsibility is assumed for use of superseded or voided pages.