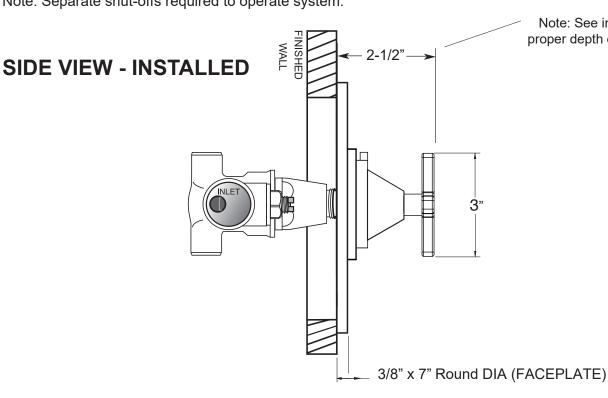

Note: Separate shut-offs required to operate system.

## (1.073096.V0T Trim Only)

Note: See installation instructions for proper depth of valve to the finished wall

Note: Measurements are subject to change or cancellation. No responsibility is assumed for use of superseded or voided pages.