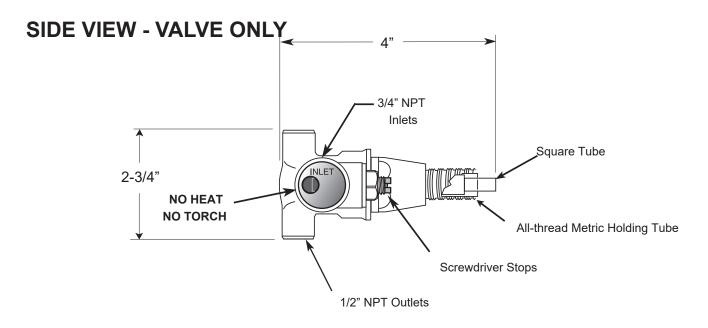

## FEATURES:

- Forged brass construction.
- Thermostatic valve cartridge: 18.30.082 •
- Screw driver spring check valve: (2) 18.30.181
- 14.5 GPM @ 45PSI (9.5 top exit)
- Meets: ASME A112.18.1/CSA B125.1-2012