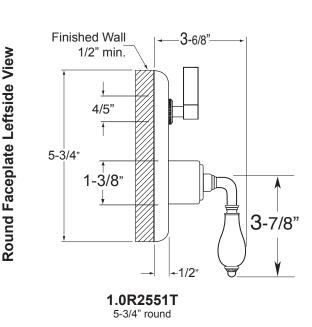

## Venezia

E-Mini Therm Valve Remote Thermostatic Valve with Two-Way Diverter

Finished Wall

1/2" min.

3-2/8"

4/5"

1-3/8"

1-3/8"

1.0\$2551T

5-3/4" x 3-3/4"

NOTE: MUST purchase Showerhead, Arm, Flange, and other options separately.

\*NOTE: Stem and All-Thread Tube will be sent with Handle Trim.

1/2" NPT Inlets

Stops

4-1/8"

REF. ONLY