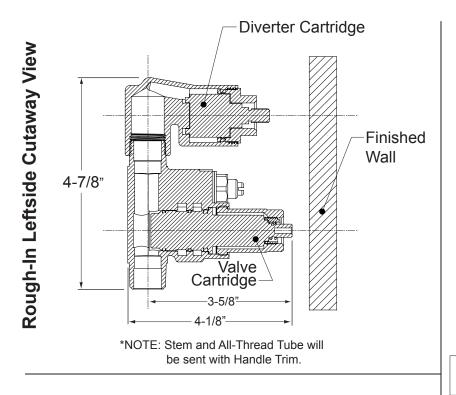

1.0\$2551T

5-3/4" x 3-3/4"

NOTE: MUST purchase Showerhead, Arm, Flange, and other options separately.

\*NOTE: Stem and All-Thread Tube will be sent with Handle Trim.

1/2" NPT Inlets

Stops

4-1/8"

REF. ONLY