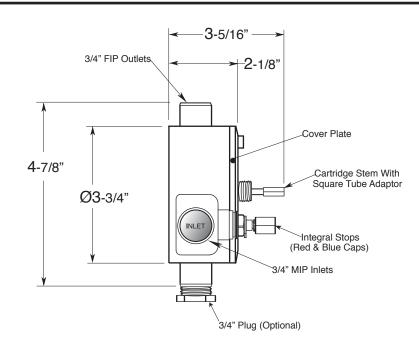

## 3/4" Thermostatic with Integral Stops

Valve & Trim Lexington Handle

1.000397D (1.000397DT Trim Only)

SIDE VIEW - INSTALLED

SIDE VIEW - VALVE ONLY

Note: Measurements are subject to change or cancellation. No responsibility is assumed for use of superseded or voided pages.