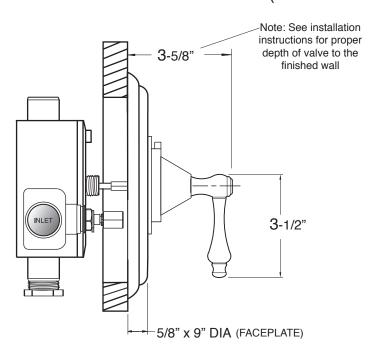

## 3/4" Thermostatic with Integral Stops

Valve & Trim Lexington Handle

1.000397D (1.000397DT Trim Only)

SIDE VIEW - INSTALLED

SIDE VIEW - VALVE ONLY

Note: Measurements are subject to change or cancellation. No responsibility is assumed for use of superseded or voided pages.