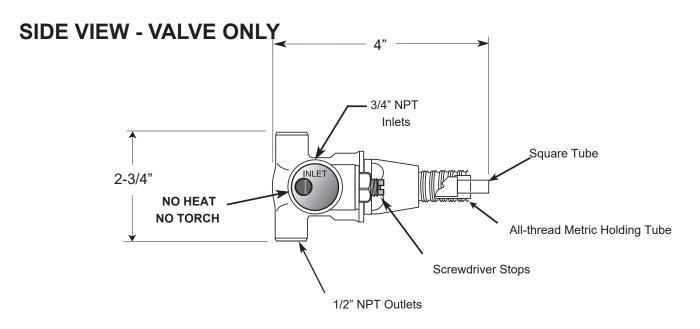

## **SPECIFICATIONS**

1/2" Thermostatic Shower Set without Volume Control with Loire Handle 1.005696.V0

(1.005696.V0T Trim Only)

SIDE VIEW - INSTALLED

Note: See installation instructions for proper depth of valve to the finished wall