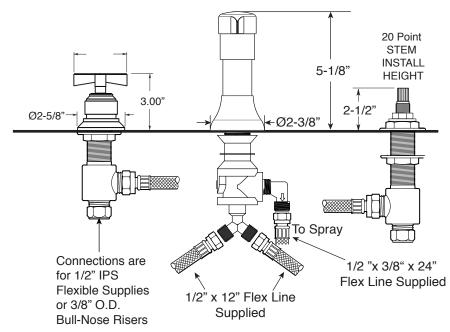

## Specifications

FEATURES: Deck Mou

- · All brass construction.
- Hot & Cold valves and integral Vacuum Breaker/Diverter require 1-1/4" (max.) holes.
- Includes pop-up drain assembly with overflow. Longer ball rod available on request. P/N: APS.11.019
- Diverter controls water flow between douche spray & flushing rim.
- 1/4-turn ceramic disc valve cartridges for handles.
- Available in all finishes. Warranty varies according to finish selection.
- Certified to meet and/or exceed the following codes and standards: ASME A112.18.1/CSAB125.1-2012.

**Deck Mount Bidet Set** 

**Front View** 

1.009490

Moderne X Handle

Note: Measurements are subject to change. No responsibility is assumed for use of superseded or voided pages.