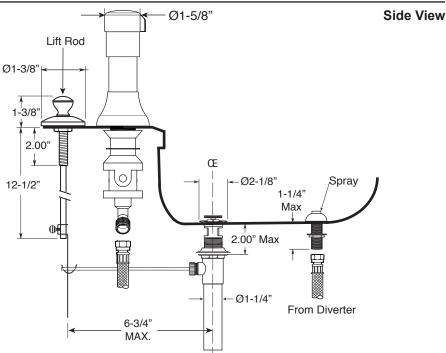

## Specifications

FEATURES: Deck Mou

- · All brass construction.
- Hot & Cold valves and integral Vacuum Breaker/Diverter require 1-1/4" (max.) holes.
- Includes pop-up drain assembly with overflow. Longer ball rod available on request. P/N: APS.11.019
- Diverter controls water flow between douche spray & flushing rim.
- 1/4-turn ceramic disc valve cartridges for handles.
- Available in all finishes. Warranty varies according to finish selection.
- Certified to meet and/or exceed the following codes and standards: ASME A112.18.1/CSAB125.1-2012.

**Deck Mount Bidet Set** 

**Front View** 

1.009490

Moderne X Handle

Note: Measurements are subject to change. No responsibility is assumed for use of superseded or voided pages.