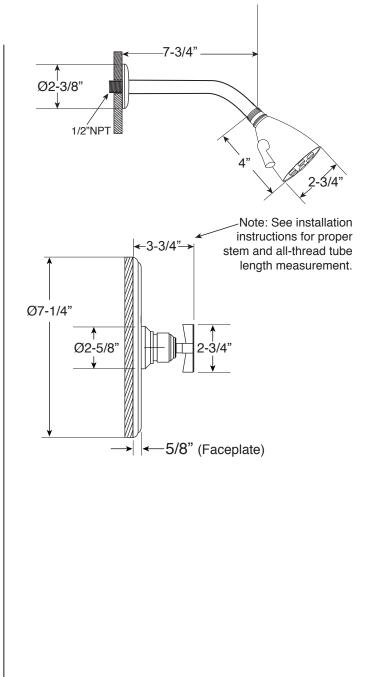

## FEATURES:

- Forged brass construction
- Valve cartridge 18.30.893
- · Adjustable hot limit safety stop
- Reversible cartridge
- 5.6 GPM @ 45 PSI
- · Includes showerhead, arm, and flange
- Certified to meet or exceed the following codes and standards: ASME A112.18.1/CSAB 125.1-2012