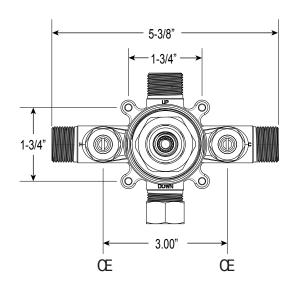

## FEATURES:

- Forged brass construction
- Valve cartridge 18.30.893
- · Adjustable hot limit safety stop
- Reversible cartridge
- 5.6 GPM @ 45 PSI
- · Includes showerhead, arm, and flange
- Certified to meet or exceed the following codes and standards: ASME A112.18.1/CSAB 125.1-2012

# Specifications

Series 620

Pressure Balance Shower Set

1.009464 (1.009464T - Trim Only)

## Moderne X Handle

16 pt.



### FRONT VIEW

\*Note: Stem and all-thread tube will be sent with handle trim.

### SIDE VIEW



\* Current valve in use: Circa 4/2014 - present Contact Customer Service for Older Versions \*\* For additional information on cartridges or extension kits, see 'Rough Valving' section in current catalog.



Note: Measurements are subject to change. No responsibility is assumed for use of superseded or voided pages.