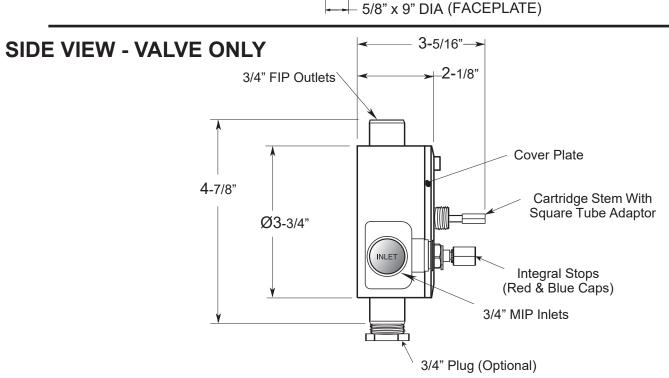

Meets: ASME A112.18.1/CSA B125.1-2012

NOTE: Separate shut offs required to operate system.

3/4" Deluxe Thermostatic Shower Set with Valencia Handle

1.007497D

(1.007497DT Trim Only)

SIDE VIEW - INSTALLED

Note: See installation instructions for proper depth of valve to the finished wall