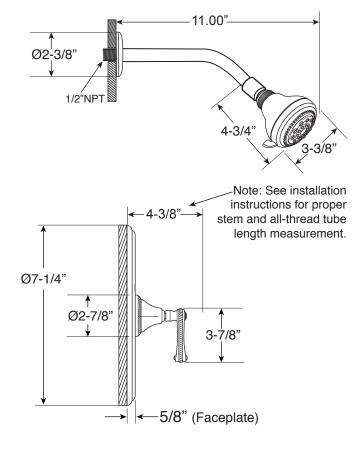

## **FEATURES:**

- · Forged brass construction
- Valve cartridge 18.30.893
- · Adjustable hot limit safety stop
- · Reversible cartridge
- 5.6 GPM @ 45 PSI
- · Includes showerhead, arm, and flange
- Certified to meet or exceed the following codes and standards: ASME A112.18.1/CSAB 125.1-2012