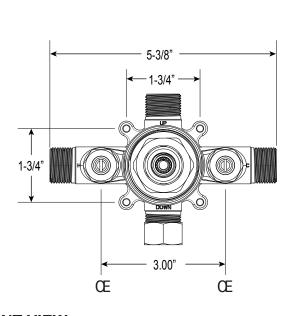

## Specifications

Series 400

Pressure Balance Shower Set

1.000564

16 pt.

(1.000564T - Trim Only)

**Charlotte Elite Handle** 

nariotte Elite Handie

## **FEATURES:**

- · Forged brass construction
- Valve cartridge 18.30.893
- · Adjustable hot limit safety stop
- · Reversible cartridge
- 5.6 GPM @ 45 PSI
- · Includes showerhead, arm, and flange
- Certified to meet or exceed the following codes and standards: ASME A112.18.1/CSAB 125.1-2012



## **FRONT VIEW**

## SIDE VIEW



Current valve in use: Circa 4/2014 - present Contact Customer Service for Older Versions For additional information on cartridges or extension kits, see 'Rough Valving' section in current catalog.



Note: Measurements are subject to change. No responsibility is assumed for use of superseded or voided pages.