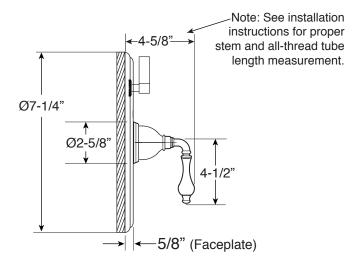

## Specifications

## **FEATURES:**

- · Forged brass construction
- Valve cartridge 18.30.893
- Diverter cartridge: 18.30.898
- · Adjustable hot limit safety stop
- · Reversible cartridge
- 4.5 GPM @ 45 PSI
- Certified to meet or exceed the following codes and standards: ASME A112.18.1/CSAB 125.1-2012

Series 800/830

Pressure Balance Shower by Shower Set

1.008167

(1.008167T - Trim Only)

**Houston Handle** 

16 pt.

Note: Must purchase desired shower components separately. See current catalog for options.

Note: Measurements are subject to change. No responsibility is assumed for use of superseded or voided pages.