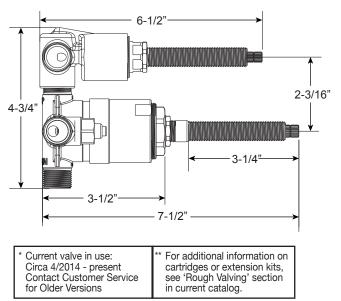

## Specifications

## **FEATURES:**

- · Forged brass construction
- Valve cartridge 18.30.893
- Diverter cartridge: 18.30.898
- · Adjustable hot limit safety stop
- · Reversible cartridge
- 4.5 GPM @ 45 PSI
- Certified to meet or exceed the following codes and standards: ASME A112.18.1/CSAB 125.1-2012

Series 800/830

Pressure Balance Shower by Shower Set

1.008167

(1.008167T - Trim Only)

**Houston Handle** 

16 pt.

Note: Must purchase desired shower components separately. See current catalog for options.

Note: Measurements are subject to change. No responsibility is assumed for use of superseded or voided pages.