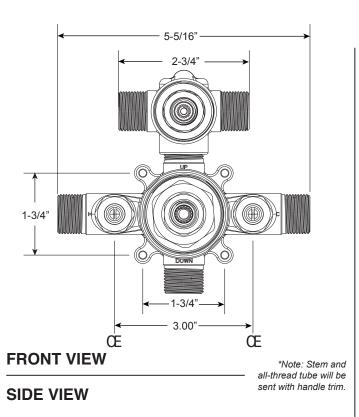

## Specifications

## **FEATURES:**

- · Forged brass construction
- Valve cartridge 18.30.893
- Diverter cartridge: 18.30.898
- · Adjustable hot limit safety stop
- · Reversible cartridge
- 4.5 GPM @ 45 PSI
- Certified to meet or exceed the following codes and standards: ASME A112.18.1/CSAB 125.1-2012

Series 800/830

Pressure Balance Shower by Shower Set

1.008167

(1.008167T - Trim Only)

**Houston Handle** 

16 pt.

Note: Must purchase desired shower components separately. See current catalog for options.

Note: Measurements are subject to change. No responsibility is assumed for use of superseded or voided pages.