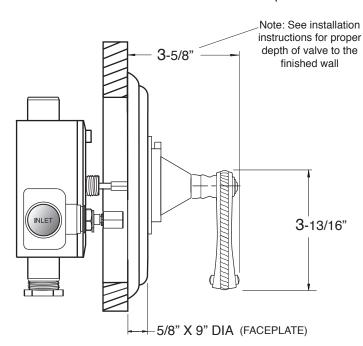

## 3/4" Thermostatic with Integral Stops

Valve & Trim Siena Handle

1.007997D (1.007997DT Trim Only)

SIDE VIEW - INSTALLED

**JE VIEW - VALVE ONLY** 

Note: Measurements are subject to change or cancellation. No responsibility is assumed for use of superseded or voided pages.