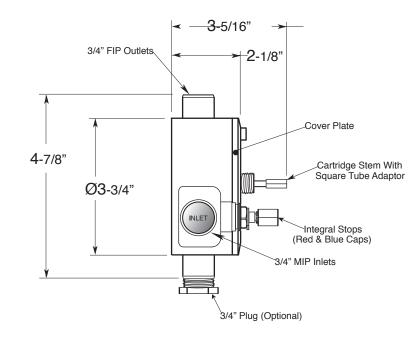

## 3/4" Thermostatic with Integral Stops

Valve & Trim Siena Handle

1.007997D (1.007997DT Trim Only)

SIDE VIEW - INSTALLED

**JE VIEW - VALVE ONLY** 

Note: Measurements are subject to change or cancellation. No responsibility is assumed for use of superseded or voided pages.