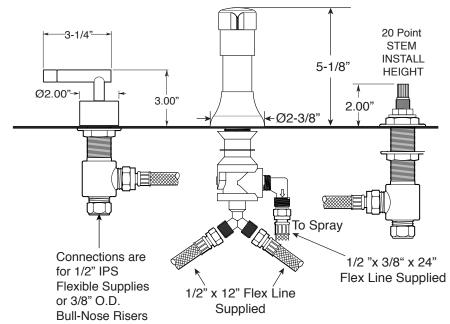

## Specifications

FEATURES: Deck

- · All brass construction.
- Hot & Cold valves and integral Vacuum Breaker/Diverter require 1-1/4" (max.) holes.
- Includes pop-up drain assembly with overflow. Longer ball rod available on request. P/N: APS.11.019
- Diverter controls water flow between douche spray & flushing rim.
- 1/4-turn ceramic disc valve cartridges for handles.
- Available in all finishes. Warranty varies according to finish selection.
- Certified to meet and/or exceed the following codes and standards: ASME A112.18.1/CSAB125.1-2012.