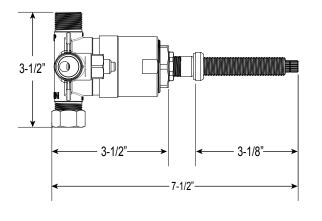

## **FRONT VIEW**

\*Note: Stem and all-thread tube will be sent with handle trim.

## SIDE VIEW

Current valve in use: Circa 4/2014 - present Contact Customer Service for Older Versions

For additional information on cartridges or extension kits, see 'Rough Valving' section in current catalog.