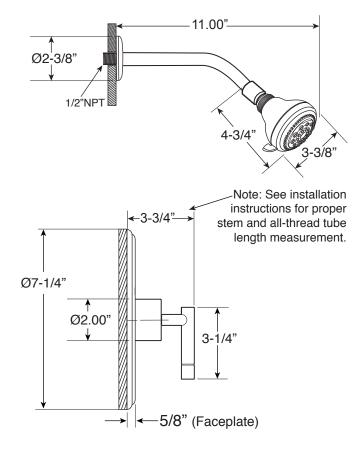

**FEATURES:** 

• 5.6 GPM @ 45 PSI

· Includes showerhead, arm, and flange

· Forged brass construction • Valve cartridge 18.30.893

· Certified to meet or exceed the following codes and standards:

ASME A112.18.1/CSAB 125.1-2012