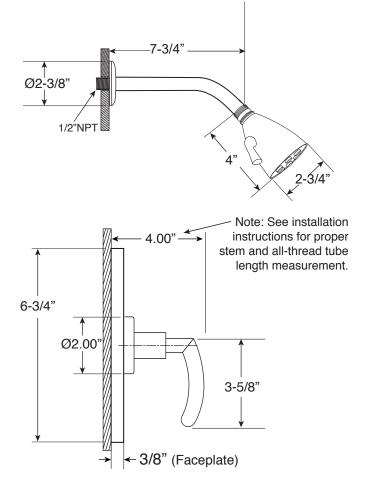

## **FEATURES:**

- · Forged brass construction
- Valve cartridge 18.30.893
- · Adjustable hot limit safety stop
- · Reversible cartridge
- 5.6 GPM @ 45 PSI
- · Includes showerhead, arm, and flange
- · Certified to meet or exceed the following codes and standards: ASME A112.18.1/CSAB 125.1-2012

## **FRONT VIEW**

\*Note: Stem and all-thread tube will be sent with handle trim. SIDE VIEW

Current valve in use: Circa 4/2014 - present Contact Customer Service for Older Versions

For additional information on cartridges or extension kits, see 'Rough Valving' section in current catalog.