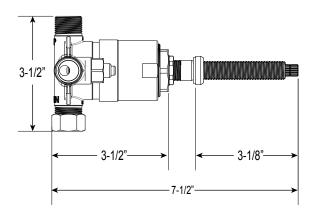

## **FRONT VIEW**

\*Note: Stem and all-thread tube will be sent with handle trim. SIDE VIEW

Current valve in use: Circa 4/2014 - present Contact Customer Service for Older Versions

For additional information on cartridges or extension kits, see 'Rough Valving' section in current catalog.