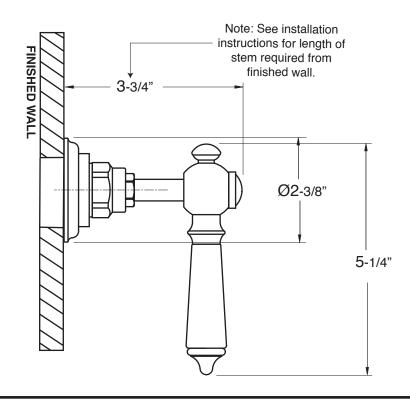

## Specifications

**Trim for Wall Valve** 

Trim Only

Waldorf Handle (Ceramic Lever)

For this 16pt handle and trim, use with the following valves:

18.30.020 - 1/2" Volume Control - Replacement Cartridge: 18.30.036

18.30.023 - 3/4" Volume Control - Replacement Cartridge: 18.30.011