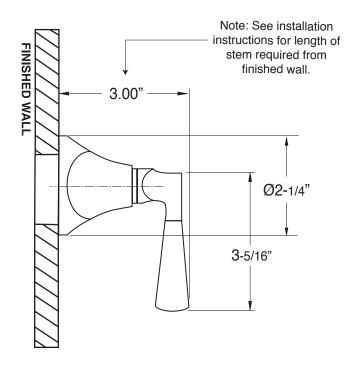

## Specifications

**Trim for Wall Valve** 

Trim Only

**Harlow Handle** 

For this 16pt handle and trim, use with the following valves:

18.30.020 - 1/2" Volume Control - Replacement Cartridge: 18.30.036

18.30.023 - 3/4" Volume Control - Replacement Cartridge: 18.30.011