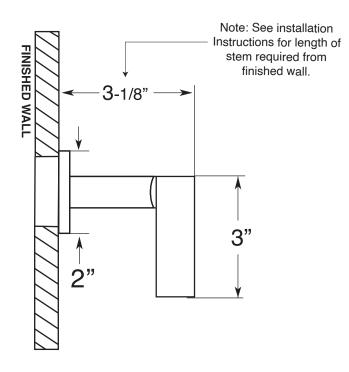

## Specifications

FEATURES: STIXX HANDLE

· All brass construction.

· Euro-style 20pt handle.

· Available in all finishes. Warranty varies according to finish selection.

 Certified to meet or exceed the following codes and standards: ASME A112.18.1/CSAB 125.1-2012. In-Wall Trim