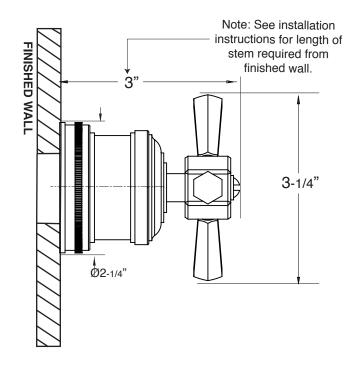

## Specifications

**Trim for Wall Valve** 

## **FEATURES:**

· All brass construction.

1.005487T

· Solid brass style handles.

Available in all finishes. Warranty varies according to finish selection.

Trim Only

 Certified to meet or exceed the following codes and standards: ASME A112.18.1/CSAB 125.1-2012.

Regent X Handle

For this Euro style 20pt handle and trim, use with the following valves:

78.30.020 - 1/2" Volume Control - Replacement Cartridge: 18.30.036

78.30.023 - 3/4" Volume Control - Replacement Cartridge: 18.30.011