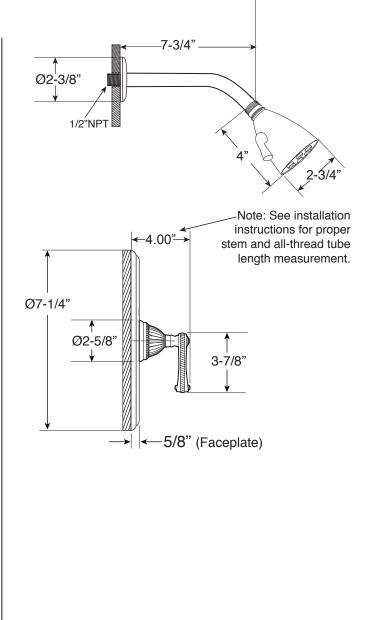

#### FRONT VIEW

\*Note: Stem and all-thread tube will be sent with handle trim.