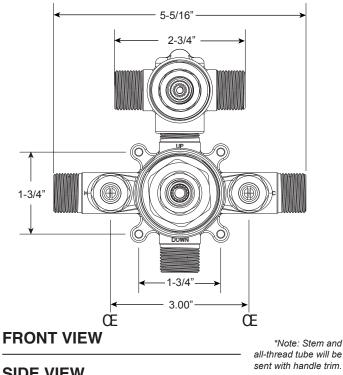

Series 3200

Pressure Balance Shower by Shower Set

1.004567

(1.004567T - Trim Only)

**Devon Handle** 

16 pt.

all-thread tube will be sent with handle trim SIDE VIEW

Note: Must purchase desired shower components separately. See current catalog for options.