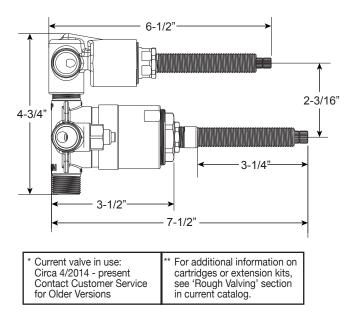

Series 3200

Pressure Balance Shower by Shower Set

1.004567

(1.004567T - Trim Only)

**Devon Handle** 

16 pt.

all-thread tube will be sent with handle trim SIDE VIEW

Note: Must purchase desired shower components separately. See current catalog for options.