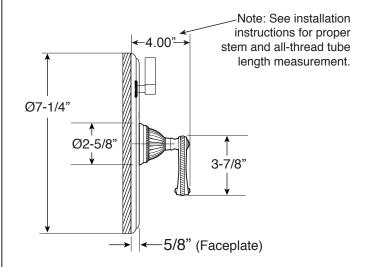

Series 3200

Pressure Balance Shower by Shower Set

1.004567

(1.004567T - Trim Only)

**Devon Handle** 

16 pt.

all-thread tube will be sent with handle trim SIDE VIEW

Note: Must purchase desired shower components separately. See current catalog for options.