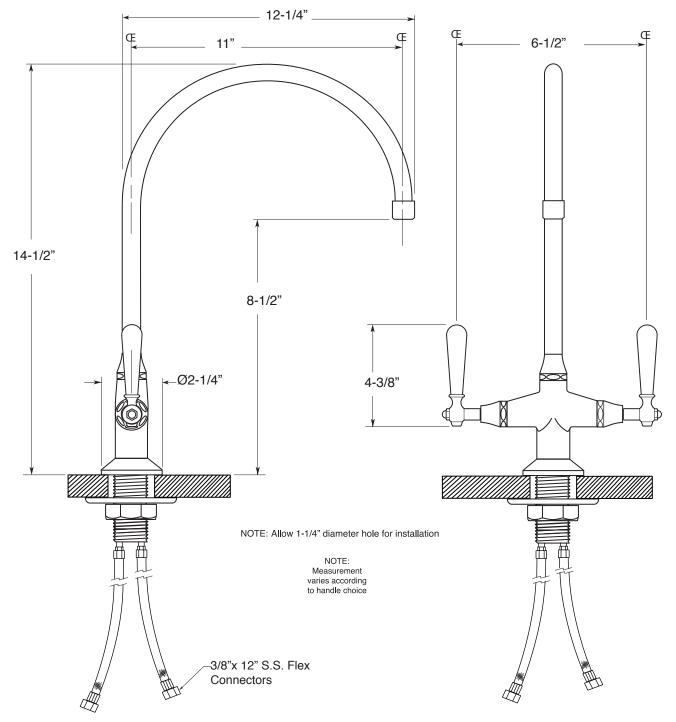

Single Hole T-Body Extended Swivel Spout Loire Handle

1.035611

Note: Measurements are subject to change or cancellation. No responsibility is assumed for use of superseded or voided pages.