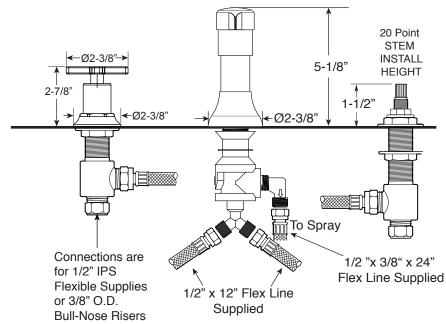

## Specifications

**FEATURES:** 

## **Deck Mount Bidet Set**

- · All brass construction.
- Hot & Cold valves and integral Vacuum Breaker/Diverter require 1-1/4"
- · Includes pop-up drain assembly with overflow. Longer ball rod available on request. P/N: APS.11.019
- Diverter controls water flow between douche spray & flushing rim.
- 1/4-turn ceramic disc valve cartridges for handles.
- Available in all finishes. Warranty varies according to finish selection.
- Certified to meet and/or exceed the following codes and standards: ASME A112.18.1/CSAB125.1-2012.