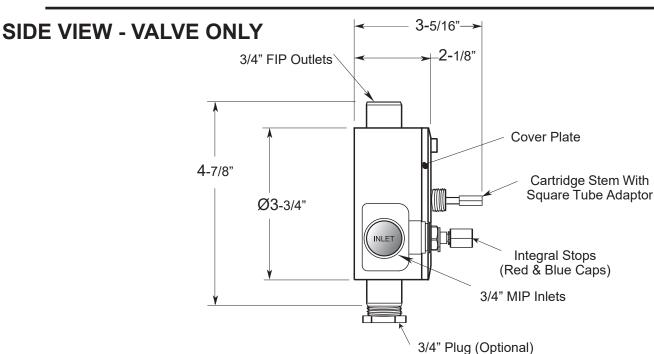

## **FEATURES:**

- · Cast brass construction
- Thermostatic valve cartridge with cover plate: 18.30.147
- Thermostatic reverse cartridge with cover plate: 18.30.161
- · 14.28 GPM @ 56 PSI top exit & 1.10 GPM bottom exit

Meets: ASME A112.18.1/CSA B125.1-2012

NOTE: Separate shut offs required to operate system.

3/4" Deluxe Thermostatic Shower Set with Tribeca X Handle

1.063997D

(1.063997DT Trim Only)

Note: See installation instructions for proper depth of valve to the finished wall