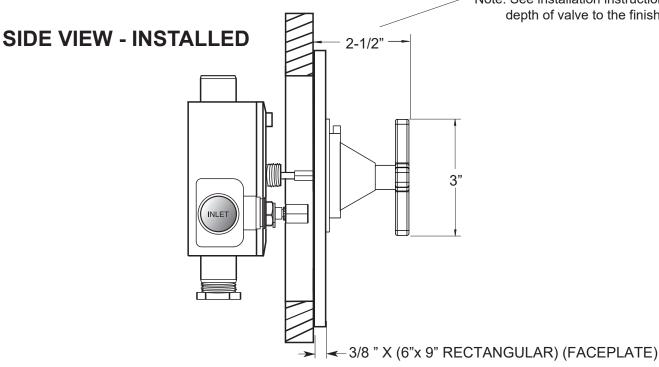

Meets: ASME A112.18.1/CSA B125.1-2012

NOTE: Separate shut offs required to operate system.

3/4" Deluxe Thermostatic Shower Set with Tribeca X Handle

1.063997D

(1.063997DT Trim Only)

Note: See installation instructions for proper depth of valve to the finished wall