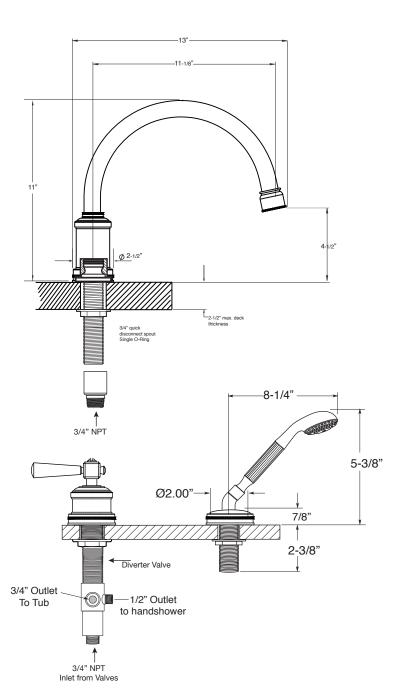

## Roman Tub Set with Deckmount Handshower and Diverter Regent Handle

1.255393 (1.255393T - Trim Only)

NOTE: Spout and valves install through 1-1/4" diameter holes.

Diverter valve installs through Ø1-1/2" hole.

Plumber to provide 3/4" supply lines to valves

Note: Measurements are subject to change or cancellation. No responsibility is assumed for use of superseded or voided pages.