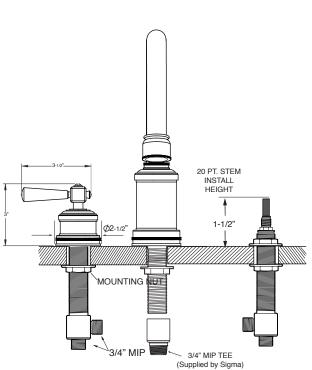

## Roman Tub Set with Deckmount Handshower and Diverter Regent Handle

1.255393 (1.255393T - Trim Only)

NOTE: Spout and valves install through 1-1/4" diameter holes.

Diverter valve installs through Ø1-1/2" hole.

Plumber to provide 3/4" supply lines to valves

Note: Measurements are subject to change or cancellation. No responsibility is assumed for use of superseded or voided pages.