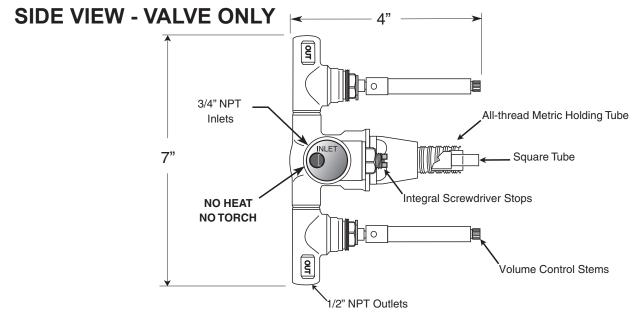

## FEATURES:

- Forged brass construction.
- Thermostatic valve cartridge: 18.30.082
- Shut-off cartridge: (2) 18.30.036
- Screw driver spring check valve: (2) 18.30.181
- 14.5 GPM @ 45 PSI (9.5 top exit / 5.0 bottom exit)
- Meets ASME A112.18.1/CSA B125.1-2011

## SPECIFICATIONS

1/2" Thermostatic Shower Set with Two Volume Controls with Monte Carlo Handle

1.005996.V2