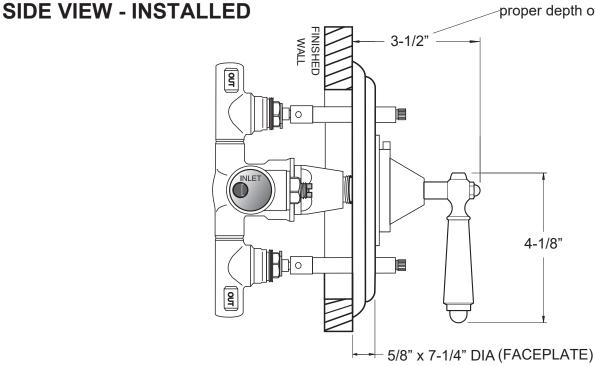

## (1.005996.V2T Trim Only)

Note: See installation instructions for proper depth of valve to the finished wall

Note: Measurements are subject to change or cancellation. No responsibility is assumed for use of superseded or voided pages.