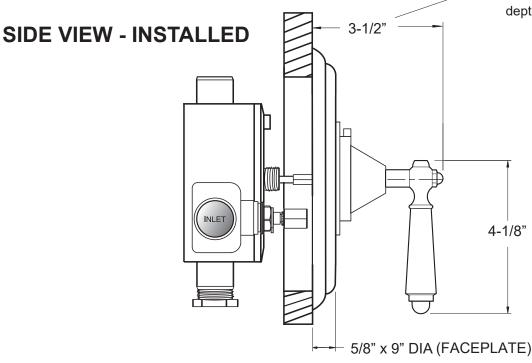

Meets: ASME A112.18.1/CSA B125.1-2012

NOTE: Separate shut offs required to operate system.

3/4" Deluxe Thermostatic Shower Set with Monte Carlo Handle 1.005997D

(1.005997DT Trim Only)

Note: See installation instructions for proper depth of valve to the finished wall