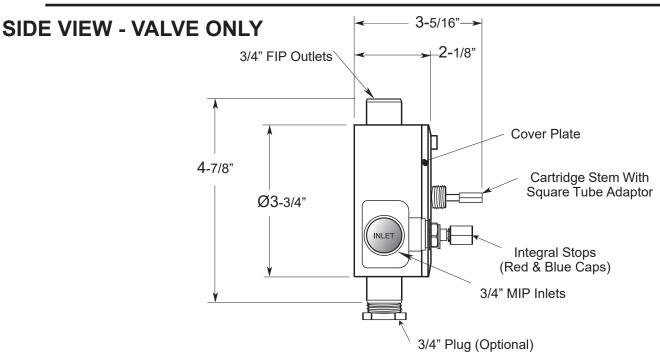

## **FEATURES:**

- · Cast brass construction
- Thermostatic valve cartridge with cover plate: 18.30.147
- Thermostatic reverse cartridge with cover plate: 18.30.161
- 14.28 GPM @ 56 PSI top exit & 1.10 GPM bottom exit

Meets: ASME A112.18.1/CSA B125.1-2012

NOTE: Separate shut offs required to operate system.

3/4" Deluxe Thermostatic Shower Set with Monte Carlo Handle 1.005997D

(1.005997DT Trim Only)

Note: See installation instructions for proper depth of valve to the finished wall