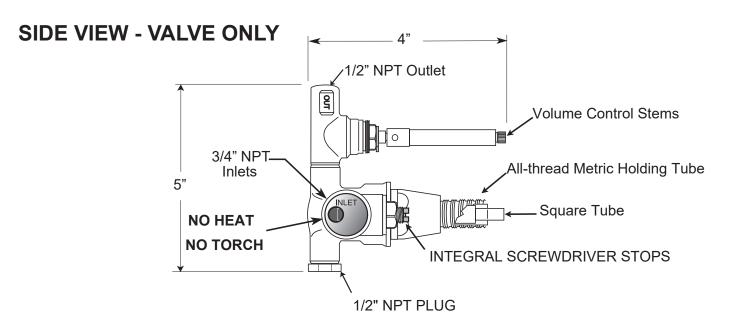

## **FEATURES**:

· Forged brass construction.

• Thermostatic valve cartridge: 18.30.082

• Shut-off cartridge: (1) 18.30.036

• Screw driver spring check valve: (2) 18.30.181

14.5 GPM @ 45PSI (9.5 top exit)

Meets: ASME A112.18.1/CSA B125.1-2012