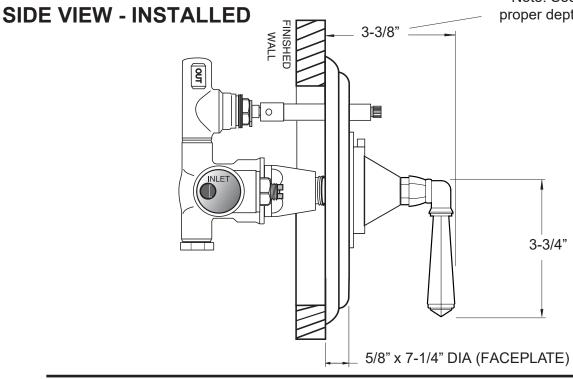

1/2" Thermostatic Shower
Set with One Volume Control
with Windham Handle

1.001096.V1

(1.001096.V1T Trim Only)

Note: See installation instructions for proper depth of valve to the finished wall

Note: Measurements are subject to change or cancellation. No responsibility is assumed for use of superseded or voided pages.