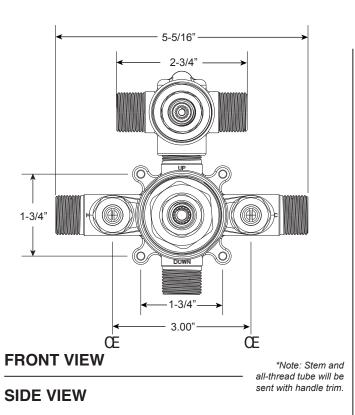

## Specifications

Current valve in use: Circa 4/2014 - present Contact Customer Service for Older Versions

3-1/2"

For additional information on cartridges or extension kits, see 'Rough Valving' section in current catalog. Note: Must purchase desired shower components separately. See current catalog for options.

Note: Measurements are subject to change. No responsibility is assumed for use of superseded or voided pages.