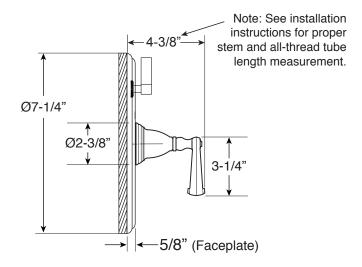

## Specifications

Series 200

Pressure Balance Shower by Shower Set

1.001367

(1.001367T - Trim Only)

Hampshire Handle

16 pt.

4-3/4"

7-1/2"

Note: Measurements are subject to change. No responsibility is assumed for use of superseded or voided pages.