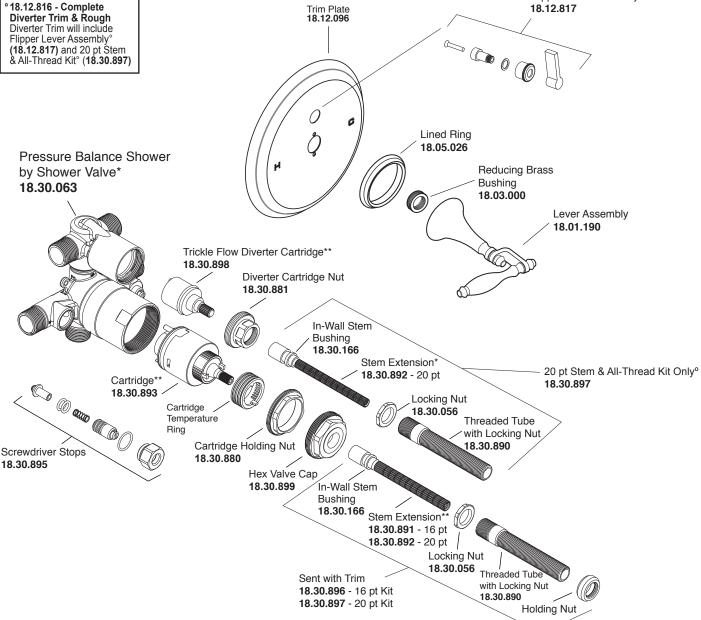

## Parts List

Flipper Lever Assembly°

18.12.817

Pressure Balance Shower by Shower Set

**Please Note:** 1.002067

Must purchase the two desired shower components separately.

**Toronto Handle** 

See current catalog for shower component options.

16pt.

- Current valve in use: Circa 4/2014 - present Contact Customer Service for Older Versions \* For additional information on
- cartridges or extension kits, see 'Rough Valving' section in current catalog.
- °18.12.816 Complete Diverter Trim & Rough
  Diverter Trim will include