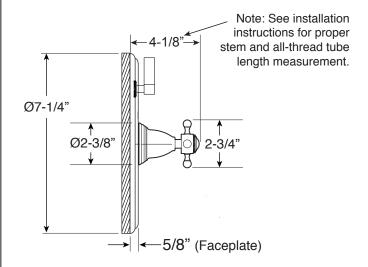

(1.001467T - Trim Only)

Alexandria Handle

16 pt.

\* Current valve in use:
Circa 4/2014 - present
Contact Customer Service

\* Current valve in use:
\*\* For additional information on cartridges or extension kits, see 'Rough Valving' section

in current catalog.

for Older Versions

separately. See current catalog for options.

Note: Must purchase desired shower components

Note: Measurements are subject to change. No responsibility is assumed for use of superseded or voided pages.