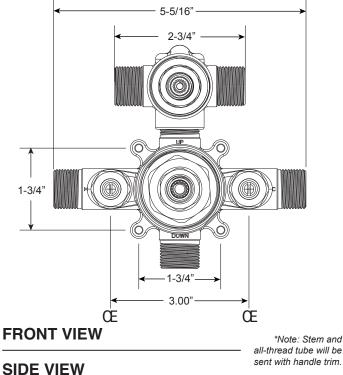

## Specifications

Series 200

1.001467

Pressure Balance Shower by Shower Set

FEATURES:

- · Forged brass construction
- Valve cartridge 18.30.893
- Diverter cartridge: 18.30.898
- · Adjustable hot limit safety stop
- · Reversible cartridge
- 4.5 GPM @ 45 PSI
- Certified to meet or exceed the following codes and standards: ASME A112.18.1/CSAB 125.1-2012

(1.001467T - Trim Only)

Alexandria Handle

16 pt.

\* Current valve in use:
Circa 4/2014 - present
Contact Customer Service

\* Current valve in use:
\*\* For additional information on cartridges or extension kits, see 'Rough Valving' section

in current catalog.

for Older Versions

separately. See current catalog for options.

Note: Must purchase desired shower components

Note: Measurements are subject to change. No responsibility is assumed for use of superseded or voided pages.