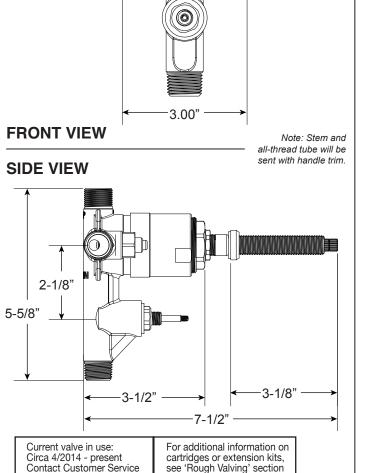

for Older Versions

•

Ø2-3/8" Œ 3-7/8" 1/2"NPT Œ Note: See installation instructions for proper 4-5/8"stem and all-thread tube length measurement. Ø7-1/4" Ø3-1/4" 3-7/8" -5/8" (Faceplate) 1/2" NPT 6.00" Œ Ø2-5/8 ШШ 1/2" NPT 5-1/4' 1-1/4" Œ