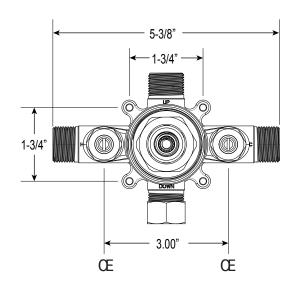

#### FRONT VIEW

\*Note: Stem and all-thread tube will be sent with handle trim.