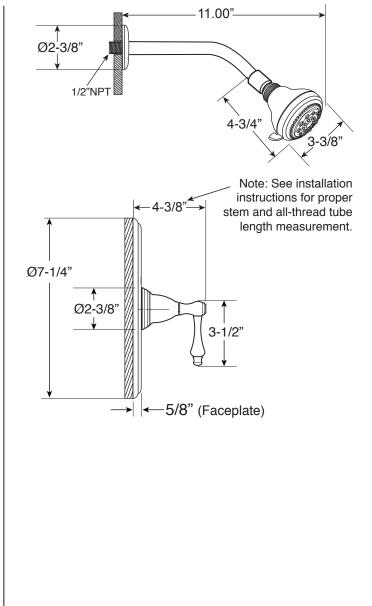

## FEATURES:

- Forged brass construction
- Valve cartridge 18.30.893
- · Adjustable hot limit safety stop
- Reversible cartridge
- 5.6 GPM @ 45 PSI
- · Includes showerhead, arm, and flange
- Certified to meet or exceed the following codes and standards: ASME A112.18.1/CSAB 125.1-2012

#### **Montreal Handle**

16 pt.