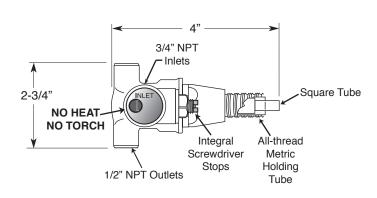

## TechData SPECIFICATIONS Nouveau

1/2" Thermostatic Valve and Trim 7.0509096 True Brushed Stainless Steel (7.0509096T Trim Only)

SIDE VIEW - INSTALLED

SIDE VIEW - VALVE ONLY

70509096.PDF rev: 01/13 JM

Note: Measurements are subject to change or cancellation. No responsibility is assumed for use of superseded or voided pages.