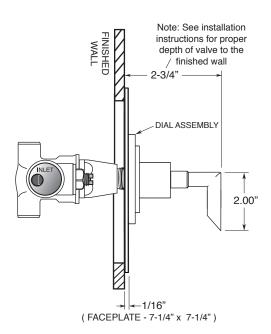

## TechData SPECIFICATIONS Nouveau

1/2" Thermostatic Valve and Trim 7.0509096 True Brushed Stainless Steel (7.0509096T Trim Only)

SIDE VIEW - INSTALLED

SIDE VIEW - VALVE ONLY

70509096.PDF rev: 01/13 JM

Note: Measurements are subject to change or cancellation. No responsibility is assumed for use of superseded or voided pages.