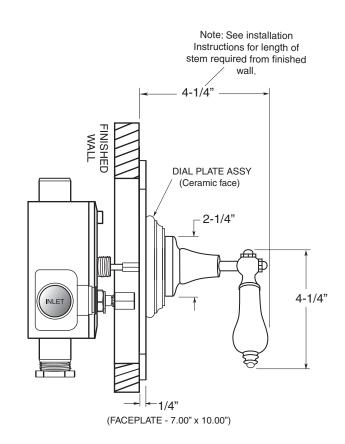

## TechData SPECIFICATIONS St. Julien

Imperial Deluxe
3/4" Thermostatic with Integral Stops
7.0346597D
Porcelain Lever

(7.0346597DT Trim Only)

SIDE VIEW - VALVE ONLY

SIDE VIEW - INSTALLED

Note: Measurements are subject to change or cancellation. No responsibility is assumed for use of superseded or voided pages.