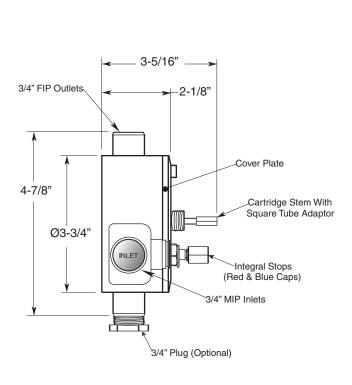

## TechData SPECIFICATIONS St. Julien

Imperial Deluxe
3/4" Thermostatic with Integral Stops
7.0346597D
Porcelain Lever

(7.0346597DT Trim Only)

SIDE VIEW - VALVE ONLY

SIDE VIEW - INSTALLED

Note: Measurements are subject to change or cancellation. No responsibility is assumed for use of superseded or voided pages.