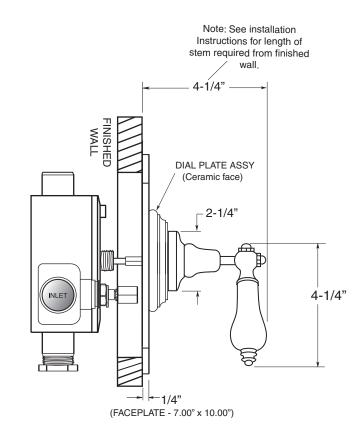

## TechDataSPECIFICATIONSRutherford

Imperial Deluxe
3/4" Thermostatic with Integral Stops
7.0348597D
Porcelain Lever

(7.0348597DT Trim Only)

SIDE VIEW - VALVE ONLY

SIDE VIEW - INSTALLED

Note: Measurements are subject to change or cancellation. No responsibility is assumed for use of superseded or voided pages.