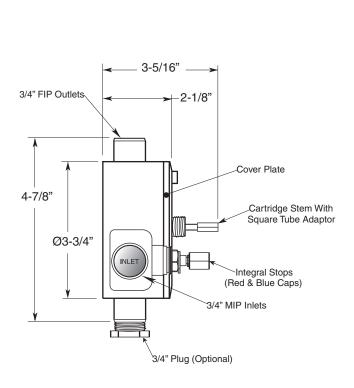

## TechDataSPECIFICATIONSRutherford

Imperial Deluxe
3/4" Thermostatic with Integral Stops
7.0348597D
Porcelain Lever

(7.0348597DT Trim Only)

SIDE VIEW - VALVE ONLY

SIDE VIEW - INSTALLED

Note: Measurements are subject to change or cancellation. No responsibility is assumed for use of superseded or voided pages.