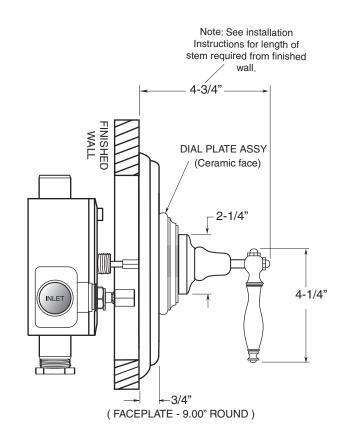

## TechData SPECIFICATIONS Cote d'Or

3/4" Thermostatic with Integral Stops
Deluxe Trim Plate
7.0402697D
Finial Lever

(7.0402697DT Trim Only)

SIDE VIEW - VALVE ONLY

SIDE VIEW - INSTALLED

Note: Measurements are subject to change or cancellation. No responsibility is assumed for use of superseded or voided pages.