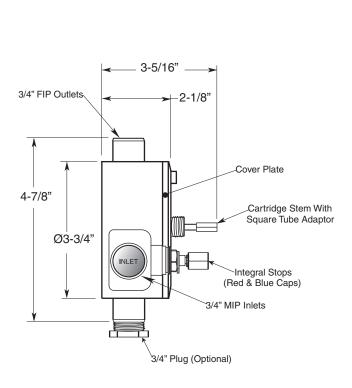

## TechData SPECIFICATIONS Cote d'Or

3/4" Thermostatic with Integral Stops
Deluxe Trim Plate
7.0402697D
Finial Lever

(7.0402697DT Trim Only)

SIDE VIEW - VALVE ONLY

SIDE VIEW - INSTALLED

Note: Measurements are subject to change or cancellation. No responsibility is assumed for use of superseded or voided pages.