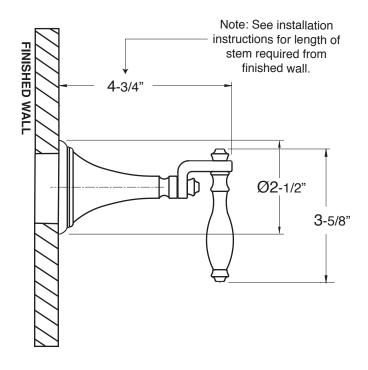

## Specifications

**Trim for Wall Valve** 

**Toronto Handle** 

For this 16pt handle and trim, use with the following valves:

18.30.020 - 1/2" Volume Control - Replacement Cartridge: 18.30.036

18.30.023 - 3/4" Volume Control - Replacement Cartridge: 18.30.011