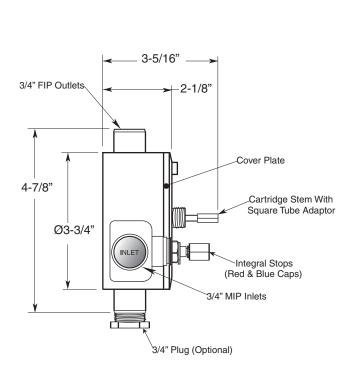

## TechData SPECIFICATIONS Rutherford

Deluxe Trim
3/4" Thermostatic with Integral Stops
7.0448297D
Offset Lever

(7.0448297DT Trim Only)

SIDE VIEW - VALVE ONLY

SIDE VIEW - INSTALLED

Note: Measurements are subject to change or cancellation. No responsibility is assumed for use of superseded or voided pages.