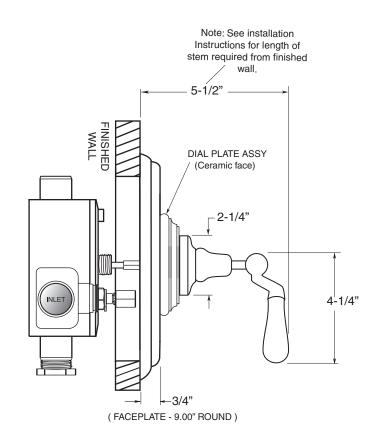

## TechData SPECIFICATIONS Rutherford

Deluxe Trim
3/4" Thermostatic with Integral Stops
7.0448297D
Offset Lever

(7.0448297DT Trim Only)

SIDE VIEW - VALVE ONLY

SIDE VIEW - INSTALLED

Note: Measurements are subject to change or cancellation. No responsibility is assumed for use of superseded or voided pages.