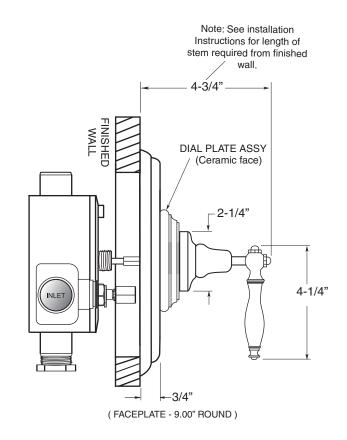

## TechData SPECIFICATIONS Rutherford

Deluxe Trim
3/4" Thermostatic with Integral Stops
7.0448697D
Finial Lever

(7.0448697DT Trim Only)

SIDE VIEW - VALVE ONLY

SIDE VIEW - INSTALLED

Note: Measurements are subject to change or cancellation. No responsibility is assumed for use of superseded or voided pages.