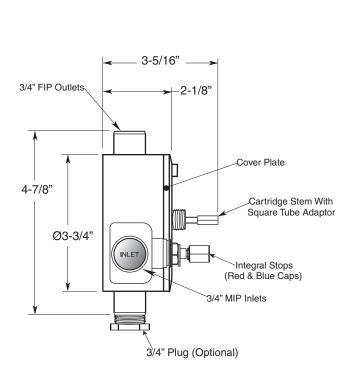

## TechData SPECIFICATIONS Rutherford

Deluxe Trim
3/4" Thermostatic with Integral Stops
7.0448697D
Finial Lever

(7.0448697DT Trim Only)

SIDE VIEW - VALVE ONLY

SIDE VIEW - INSTALLED

Note: Measurements are subject to change or cancellation. No responsibility is assumed for use of superseded or voided pages.