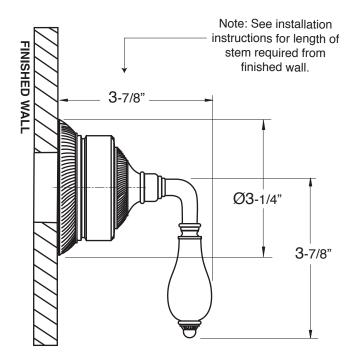

1.002587T

Trim Only

## Venezia Handle

For this 16pt handle and trim, use with the following valves:

18.30.020 - 1/2" Volume Control - Replacement Cartridge: 18.30.036

- 18.30.023 3/4" Volume Control Replacement Cartridge: 18.30.011
- 18.30.255 3 Port In-Wall Diverter Replacement Cartridge: 18.30.259
- 18.30.253 4 Port In-Wall Diverter Replacement Cartridge: 18.30.257