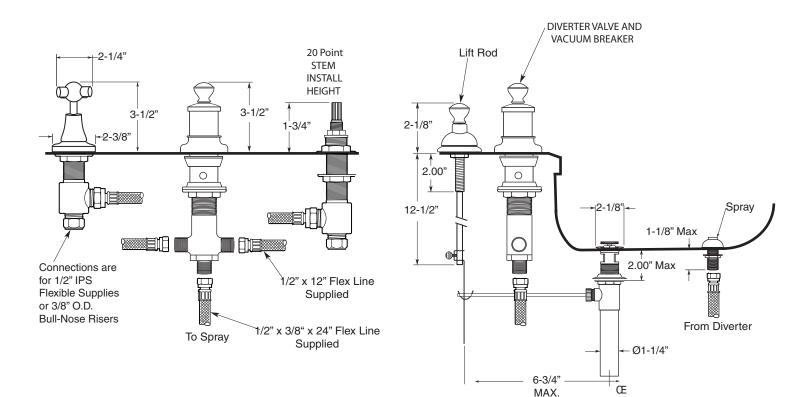

## FEATURES:

- All brass construction.
- Hot & Cold valves and Diverter require 1-1/4" holes Max.
- Includes pop-up drain assembly with overflow. Longer ball rod available on request, P/N: APS.11.019
- Integral vacuum breaker with transfer valve
- Diverter controls water flow between douche spray & flushing rim
- Flexible hose connections supplied.
- Quarter turn ceramic disc valve cartridge.
- Available in all finishes. Warranty varies according to finish selection.
- Certified to meet and exceed the following codes and standards:
- ASME A112.18.1-2005/CSAB125.1-2005

## TechData

**Specifications** 

fulien

3 Hole Bidet (463) Cross Handle

7.0046390

Note: Measurements are subject to change or cancellation. No responsibility is assumed for use of superseded or voided pages.