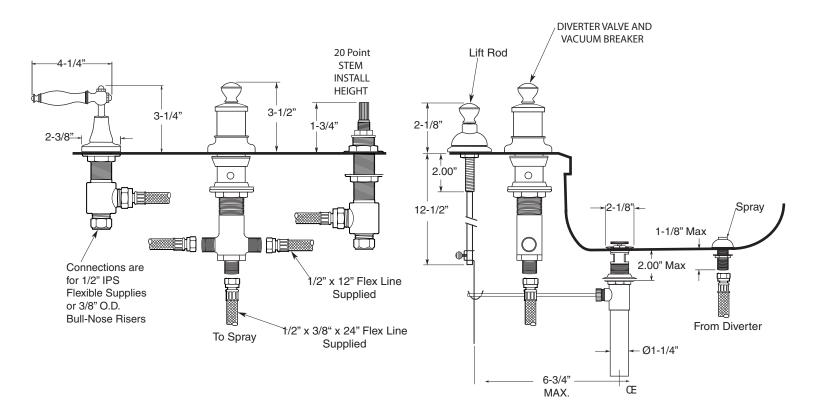

## **FEATURES:**

- · All brass construction.
- Hot & Cold valves and Diverter require 1-1/4" holes Max.
- Includes pop-up drain assembly with overflow. Longer ball rod available on request, P/N: APS.11.019
- Integral vacuum breaker with transfer valve
- Diverter controls water flow between douche spray & flushing rim
- Flexible hose connections supplied.
- Quarter turn ceramic disc valve cartridge.
- Available in all finishes. Warranty varies according to finish selection.
- Certified to meet and exceed the following codes and standards: ASME A112.18.1-2005/CSAB125.1-2005

## TechData

**Specifications** 

St. Julien

3 Hole Bidet (466) Finial Lever

7.0046690

Note: Measurements are subject to change or cancellation. No responsibility is assumed for use of superseded or voided pages.