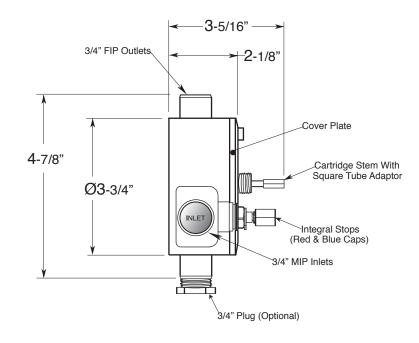

NOTE: Separate shut offs required to operate system.

SIDE VIEW - INSTALLED

SIDE VIEW - VALVE ONLY

Note: Measurements are subject to change or cancellation. No responsibility is assumed for use of superseded or voided pages.