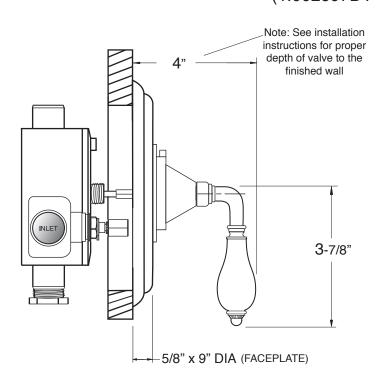

NOTE: Separate shut offs required to operate system.

SIDE VIEW - INSTALLED

SIDE VIEW - VALVE ONLY

Note: Measurements are subject to change or cancellation. No responsibility is assumed for use of superseded or voided pages.